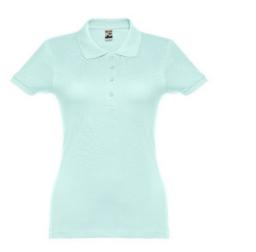

# THC EVE. WOMEN'S POLO SHIRT

# **Basic informations**

Size: XXL Color: Mint green

## Specification

100% carded cotton pique women's short sleeve polo (195 g/m<sup>2</sup>) (color 183: 85% cotton/15% viscose). Contains rib collar and sleeves, the collar is reinforced with piqué ribbon. On the front, next to the collar, there are four matching colour buttons (extra button inserted in the inner seam). Piece cut and sewn.Sizes: S, M, L, XL, XXL